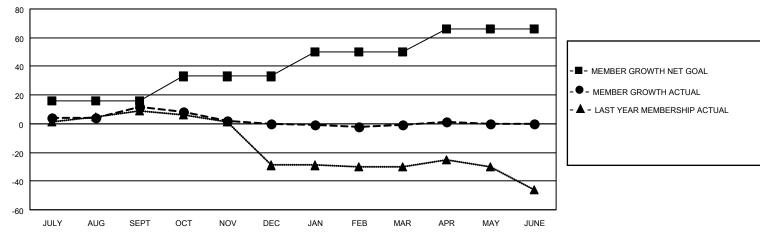

### District 14 E

| Clubs         |               |             |               | Members               |                         |                         |                                                    |  |
|---------------|---------------|-------------|---------------|-----------------------|-------------------------|-------------------------|----------------------------------------------------|--|
|               | RESULTS FOR   | R 2020-2021 |               | RESULTS FOR 2020-2021 |                         |                         |                                                    |  |
| QUARTER       | NEW CLUB GOAL | NEW CLUBS   | DROPPED CLUBS | QUARTER MEN           | MBER GROWTH NET<br>GOAL | MEMBER GROWTH<br>ACTUAL | DROPPED<br>MEMBERS ACTUAL<br>(including transfers) |  |
| JULY/AUG/SEPT | 0             | 0           | 0             | JULY/AUG/SEPT         | 16                      | 24                      | 11                                                 |  |
| OCT/NOV/DEC   | 1             | 0           | 0             | OCT/NOV/DEC           | 17                      | 16                      | 27                                                 |  |
| JAN/FEB/MAR   | 0             | 0           | 0             | JAN/FEB/MAR           | 17                      | 4                       | 5                                                  |  |
| APR/MAY/JUNE  | 0             | 0           | 0             | APR/MAY/JUNE          | 16                      | 2                       | 0                                                  |  |